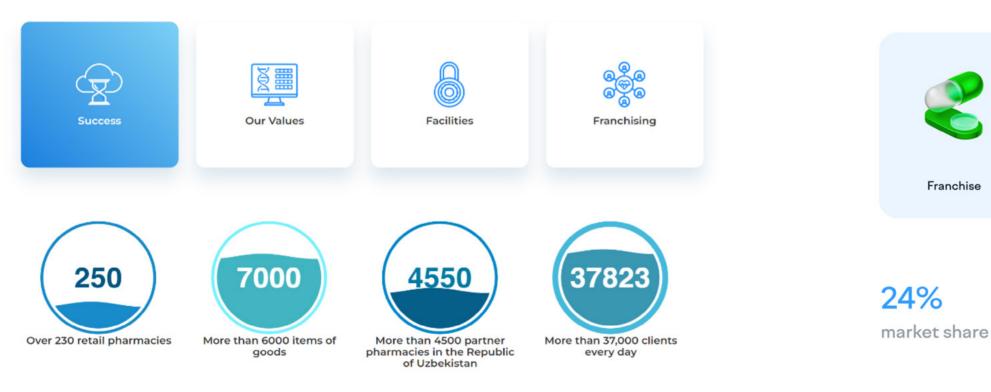

## **Our Features**

# **Results:**

We divided the target audience of the site into four groups partners, owners or future owners of the franchise, consumers, other companies.

Dedicated products are the most important for all users, as well as consistently generate traffic.