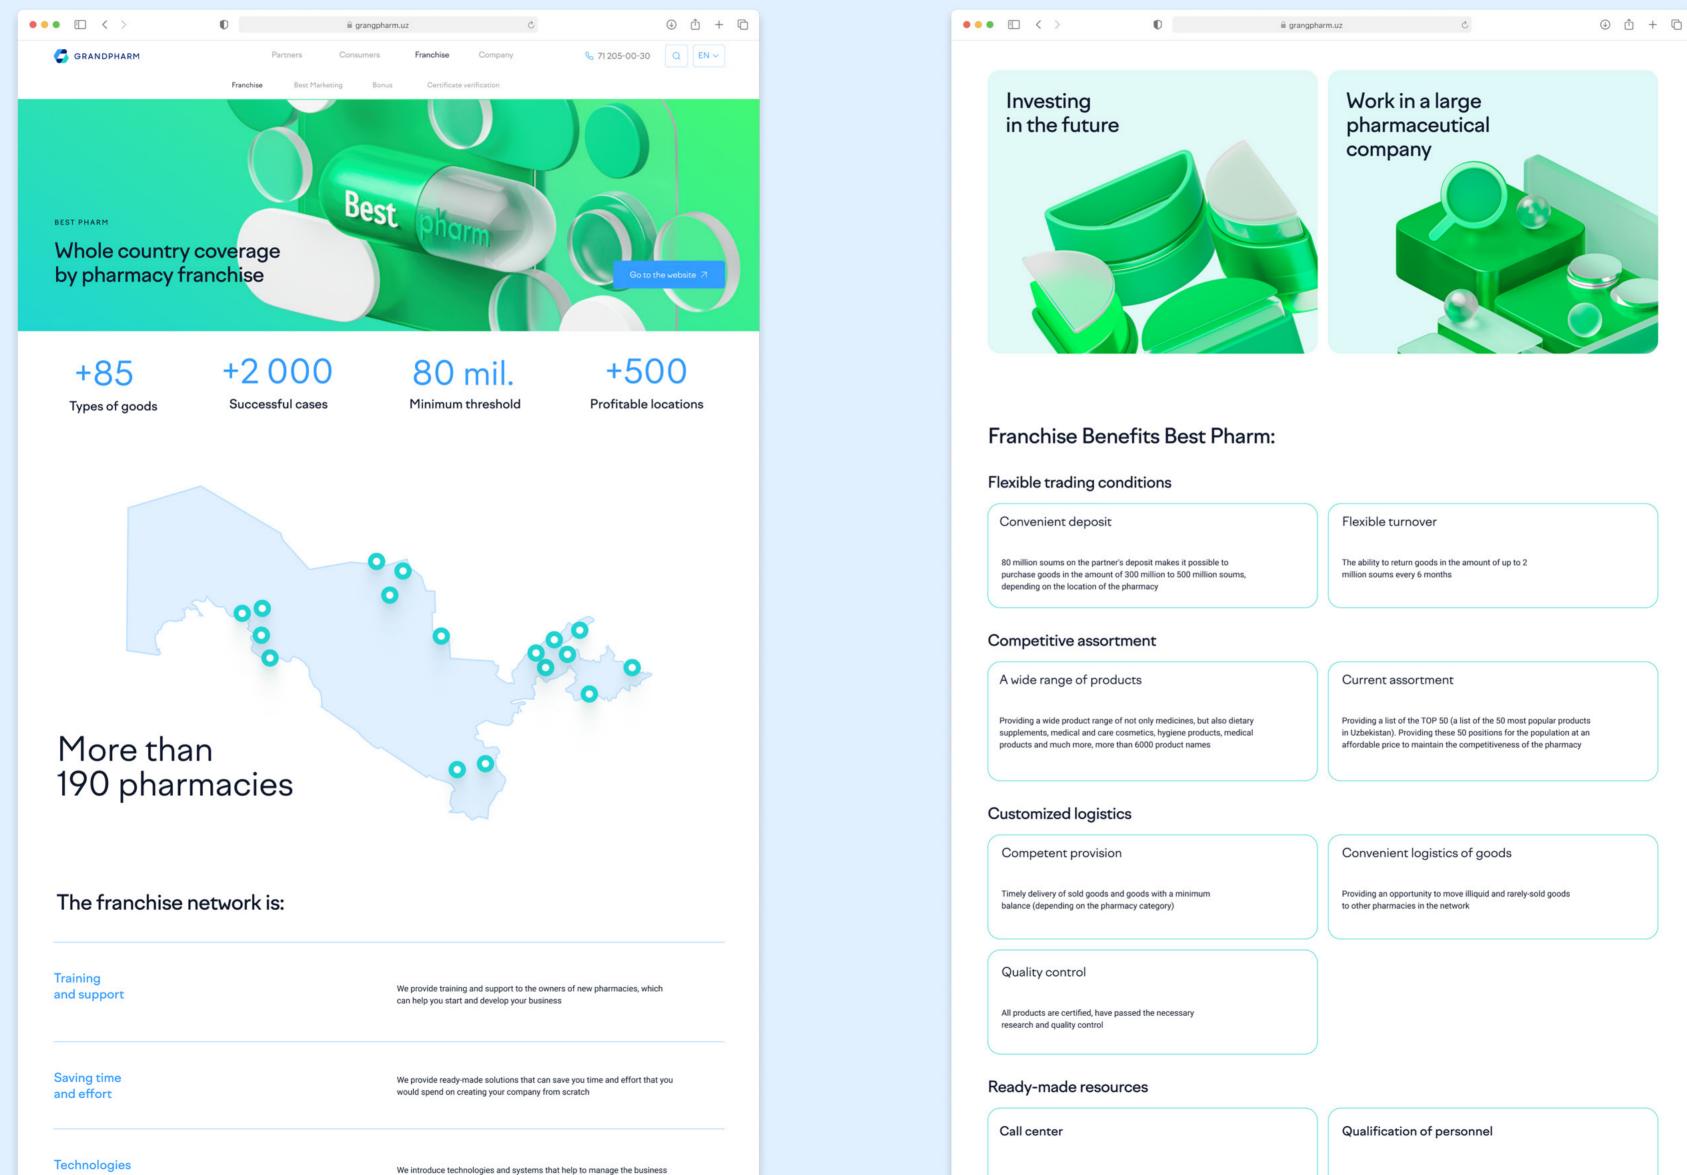

# Franchise pages illustrations

Career

Academy

Franchise

Progress

Bonus

Best Marketing

Best Marketing (career)

80 млн. Minimum threshold

+500 **Profitable locations** 

00

Ξ