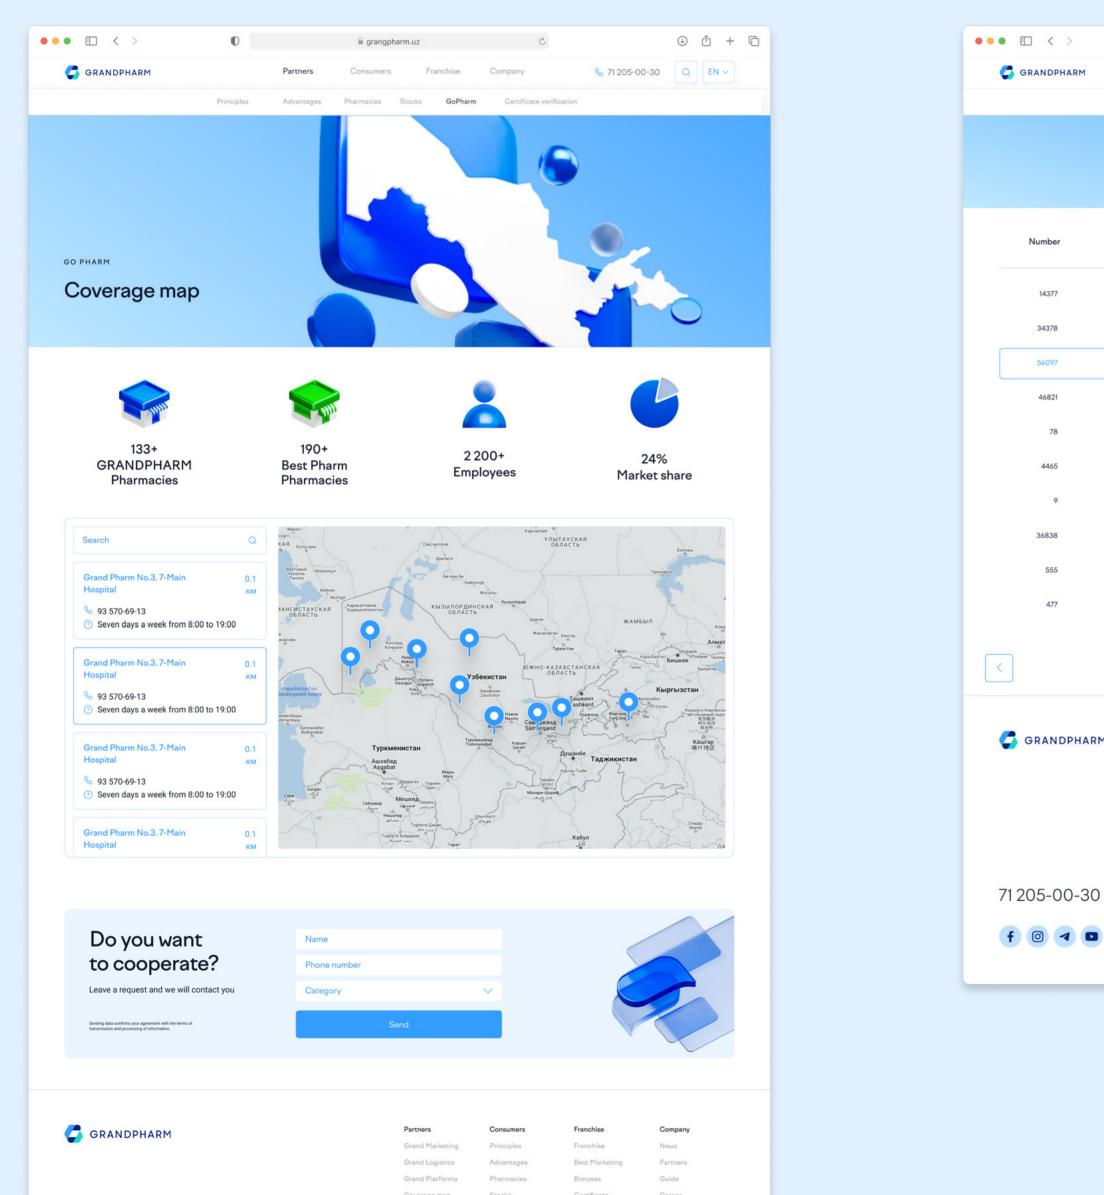

We have ensured that each page contains one of the targeted actions: a request for feedback, the ability to download the application or see the news.

We have optimized the drug search system, which is now possible by identifying the user's geolocation.

One of the most important features of the site is the ability to check the certificates of the drug and to verify its reliability.

|             |                |                |              |   | Design hierarchy |
|-------------|----------------|----------------|--------------|---|------------------|
|             | 4              |                |              |   |                  |
| Э           | Company        | C              | 71 205-00-30 | Q | EN ~             |
|             |                |                |              |   |                  |
|             |                |                |              |   |                  |
| erage map   | o Certificato  | e verification |              |   |                  |
|             |                |                |              |   |                  |
|             |                |                |              |   |                  |
| GoPharm     | Certificate ve | rification     |              |   |                  |
|             |                |                |              |   |                  |
| verificatio | on             |                |              |   |                  |
|             |                |                |              |   |                  |
| larship     | Progress       | Licenses       | For media    |   |                  |