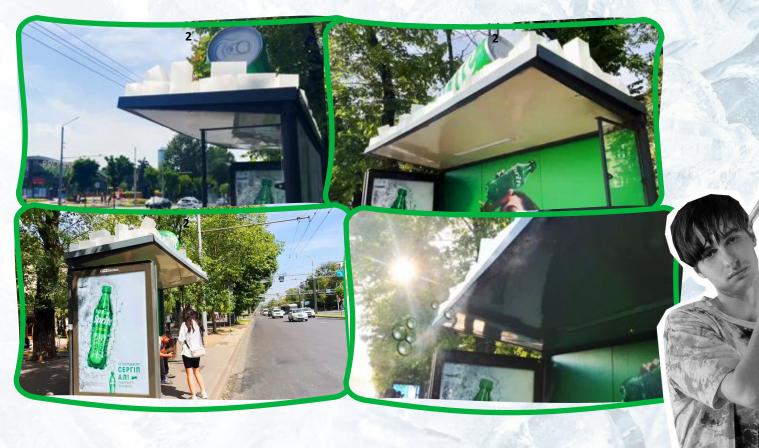

## **IMPLEMENTATION**

TO HELP PEOPLE SURVIVE THE HOTTEST MONTH IN ALMATY – JULY, AND IN THE PLACE WHERE THEY NEED IT MOST – BUS STOPS WHEN PEOPLE STAND IN DIRECT SUNLIGHT AND MELT FROM THE HEAT.

TO HELP THEM COPE WITH THE SITUATION, A UNIQUE BRANDED BUS STOP WAS CREATED, WHICH SAVES PEOPLE FROM THE SUMMER HEAT. WE USED ELEMENTS THAT ARE ASSOCIATED WITH COLD – LARGE CUBES OF ICE. THE MOST IMPORTANT ELEMENT OF THE STOP WAS THAT COOL WATER WAS SPRAYED EVERY 15 MINUTES, WHICH COOLED PEOPLE WHILE WAITING FOR THEIR BUS.