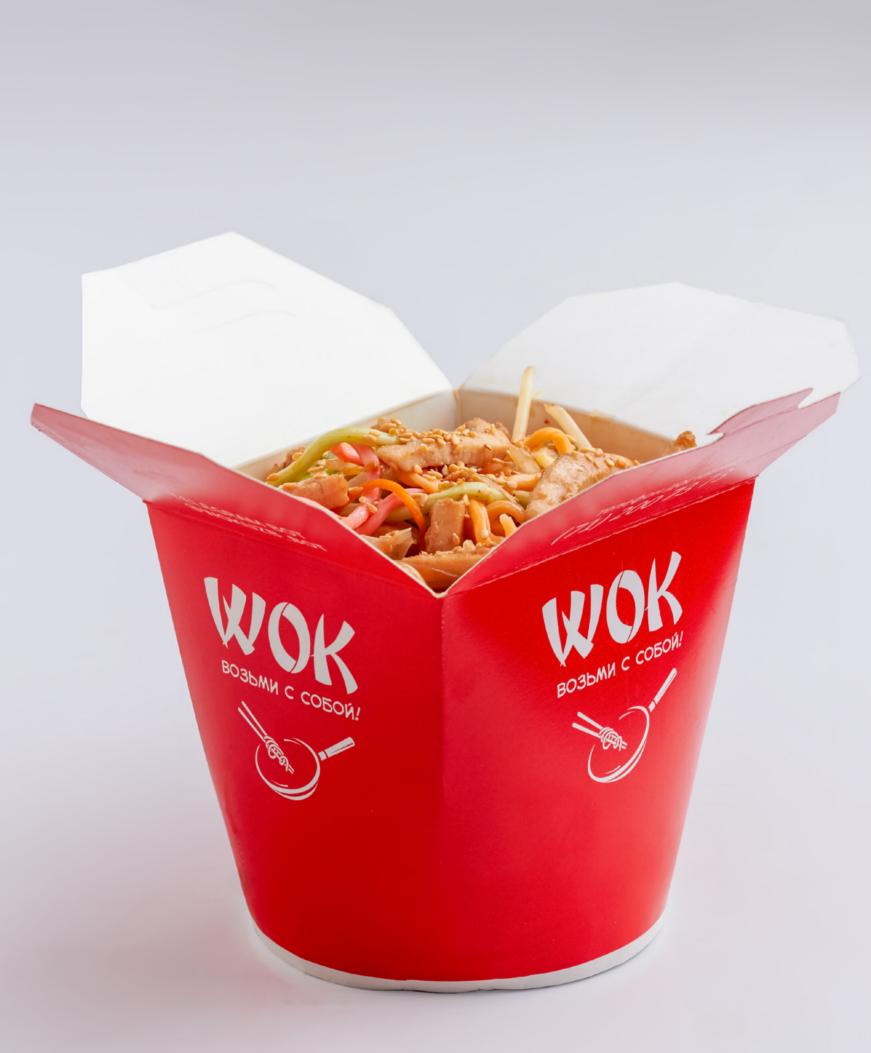

The new sign in the logo was an orange noodle box — the main image with which WOK buyers get in contact. We made it look like no one else before. We redrawn the font part in the spirit of modern Asian writing, made it bold and expressive.