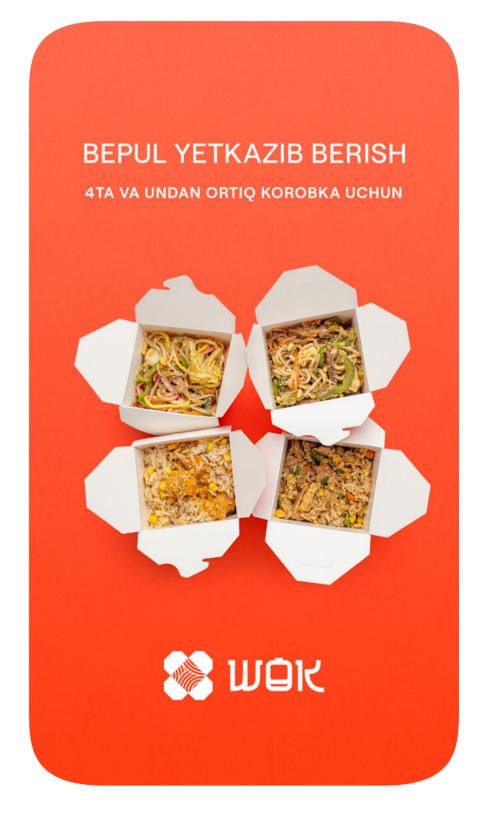

The new sign in the logo was an orange noodle box — the main image with which WOK buyers get in contact. We made it look like no one else before. We redrawn the font part in the spirit of modern Asian writing, made it bold and expressive.