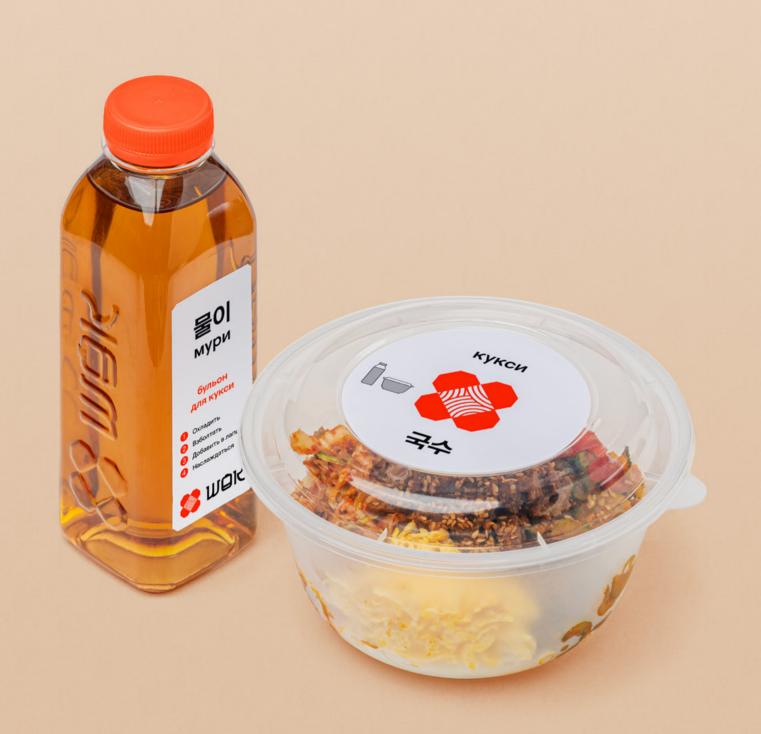

#### results

In addition to the digital world, it was necessary to change the cafes themselves as well. We have updated the design of every kind of packaging, uniforms and even interior.

Emphasizing the new identity, together they create a holistic brand image, and make WOK even more enjoyable place to socialize and eat.

The updated corporate style lives in six cafes of the network today.

- +209,9% more likes
- +3,3% more likes (CP)
- +260% more comments
- +20 more comments (CP)