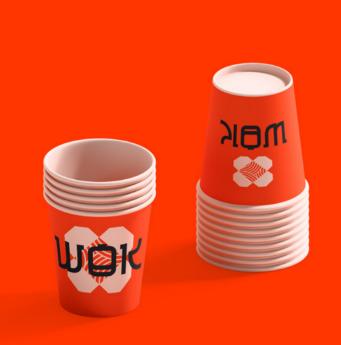

#### solution

We have completely updated the identities. The new image of WOK has become bright, modern and aesthetic. We got rid of the mood of «ancient mysterious east» and chose as a metaphor of the brand modern multicultural metropolis. It focuses on simple but expressive typography, signature bright orange color, patterns and minimalism.

The new sign in the logo was an orange noodle box — the main image with which WOK buyers get in contact. We made it look like no one else before. We redrawn the font part in the spirit of modern Asian writing, made it bold and expressive.