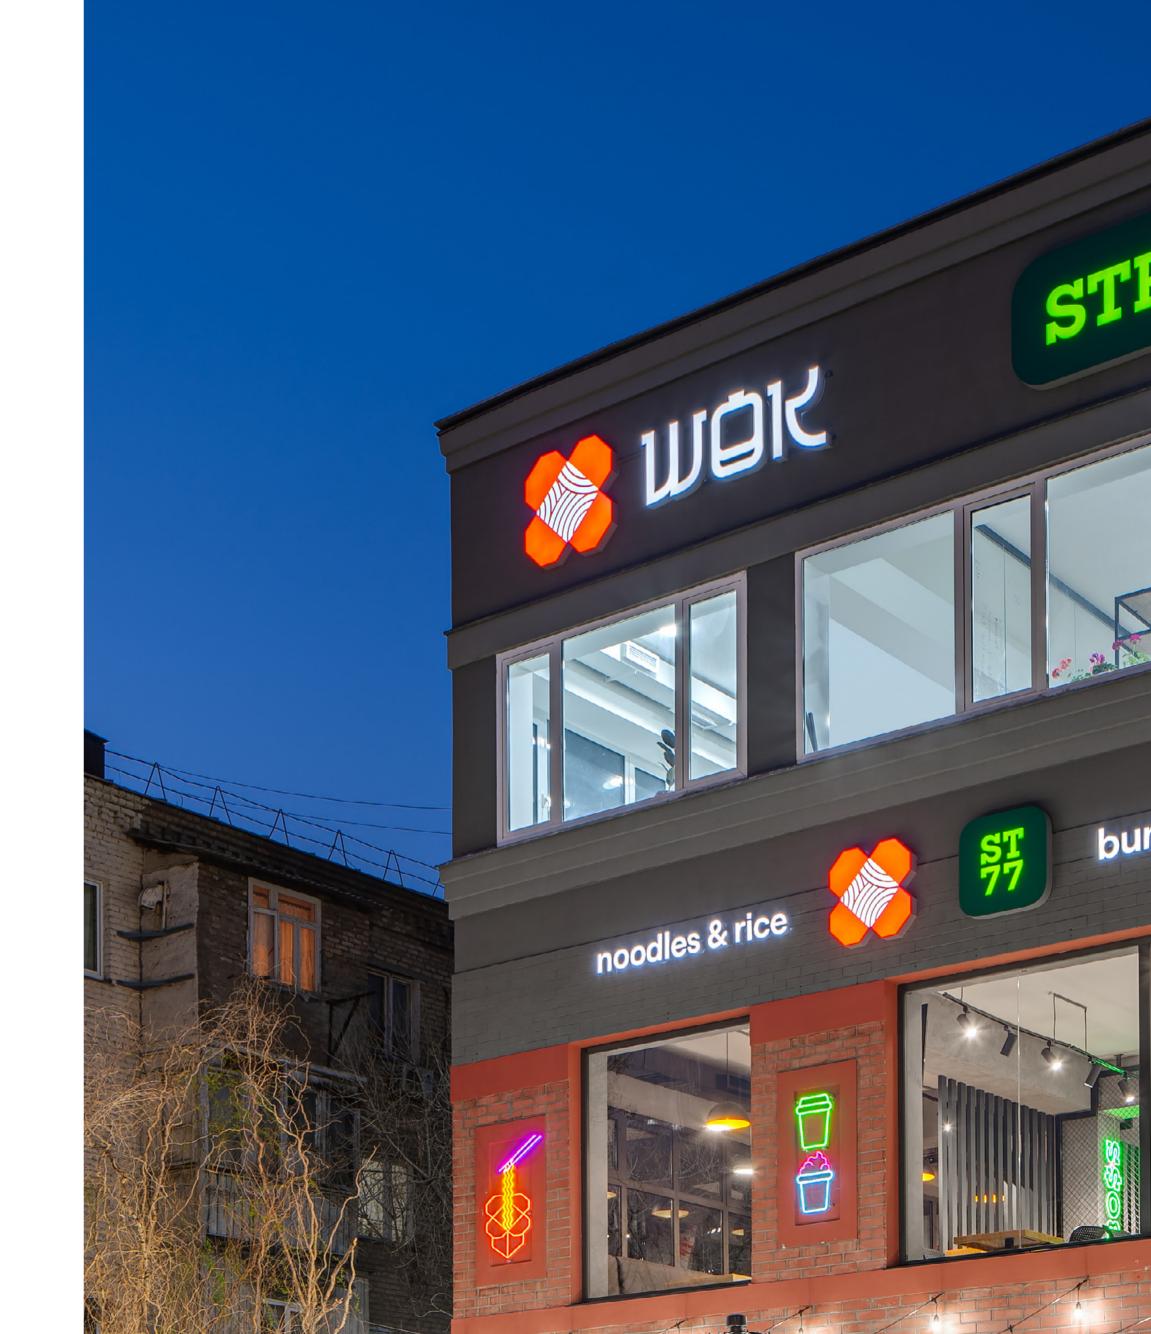

#### solution

We have completely updated the identities. The new image of WOK has become bright, modern and aesthetic. We got rid of the mood of «ancient mysterious east» and chose as a metaphor of the brand modern multicultural metropolis. It focuses on simple but expressive typography, signature bright orange color, patterns and minimalism.

The new sign in the logo was an orange noodle box — the main image with which WOK buyers get in contact. We made it look like no one else before. We redrawn the font part in the spirit of modern Asian writing, made it bold and expressive.

#### results

In addition to the digital world, it was necessary to change the cafes themselves as well. We have updated the design of every kind of packaging, uniforms and even interior.

Emphasizing the new identity, together they create a holistic brand image, and make WOK even more enjoyable place to socialize and eat.

The updated corporate style lives in six cafes of the network today.

- +209,9% more likes
- +3,3% more likes (CP)
- +260% more comments
- +20 more comments (CP)