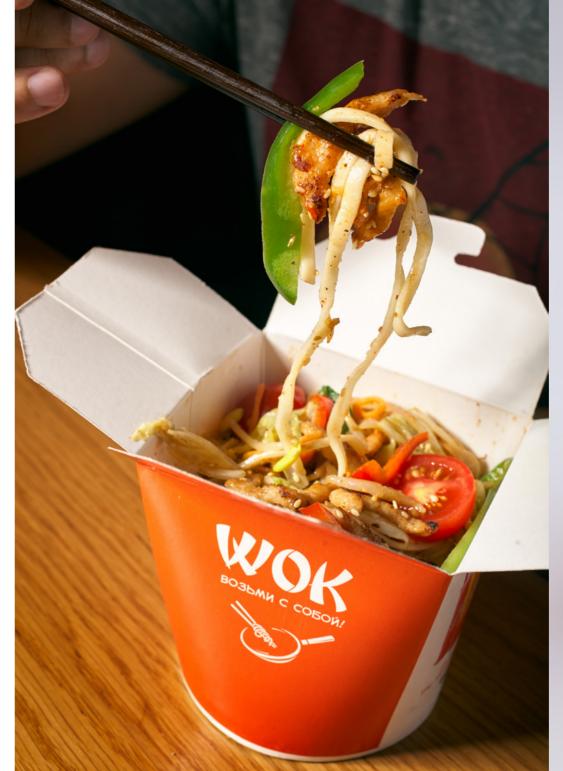

The new sign in the logo was an orange noodle box — the main image with which WOK buyers get in contact. We made it look like no one else before. We redrawn the font part in the spirit of modern Asian writing, made it bold and expressive.

#### results

In addition to the digital world, it was necessary to change the cafes themselves as well. We have updated the design of every kind of packaging, uniforms and even interior.

Emphasizing the new identity, together they create a holistic brand image, and make WOK even more enjoyable place to socialize and eat.