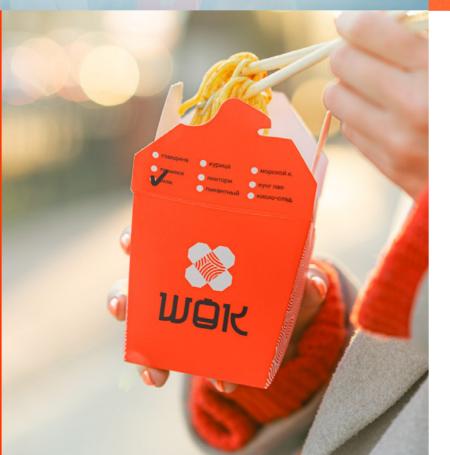

The new sign in the logo was an orange noodle box — the main image with which WOK buyers get in contact. We made it look like no one else before. We redrawn the font part in the spirit of modern Asian writing, made it bold and expressive.