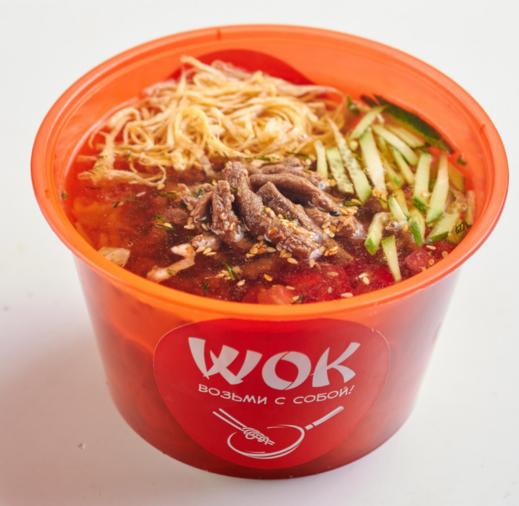

The new sign in the logo was an orange noodle box — the main image with which WOK buyers get in contact. We made it look like no one else before. We redrawn the font part in the spirit of modern Asian writing, made it bold and expressive.

#### results

In addition to the digital world, it was necessary to change the cafes themselves as well. We have updated the design of every kind of packaging, uniforms and even interior.

Emphasizing the new identity, together they create a holistic brand image, and make WOK even more enjoyable place to socialize and eat.