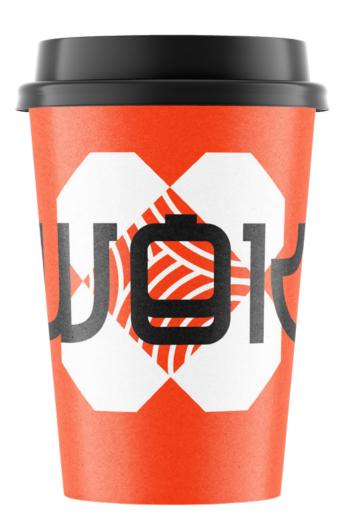

#### solution

We have completely updated the identities. The new image of WOK has become bright, modern and aesthetic. We got rid of the mood of «ancient mysterious east» and chose as a metaphor of the brand modern multicultural metropolis. It focuses on simple but expressive typography, signature bright orange color, patterns and minimalism.

The new sign in the logo was an orange noodle box — the main image with which WOK buyers get in contact. We made it look like no one else before. We redrawn the font part in the spirit of modern Asian writing, made it bold and expressive.