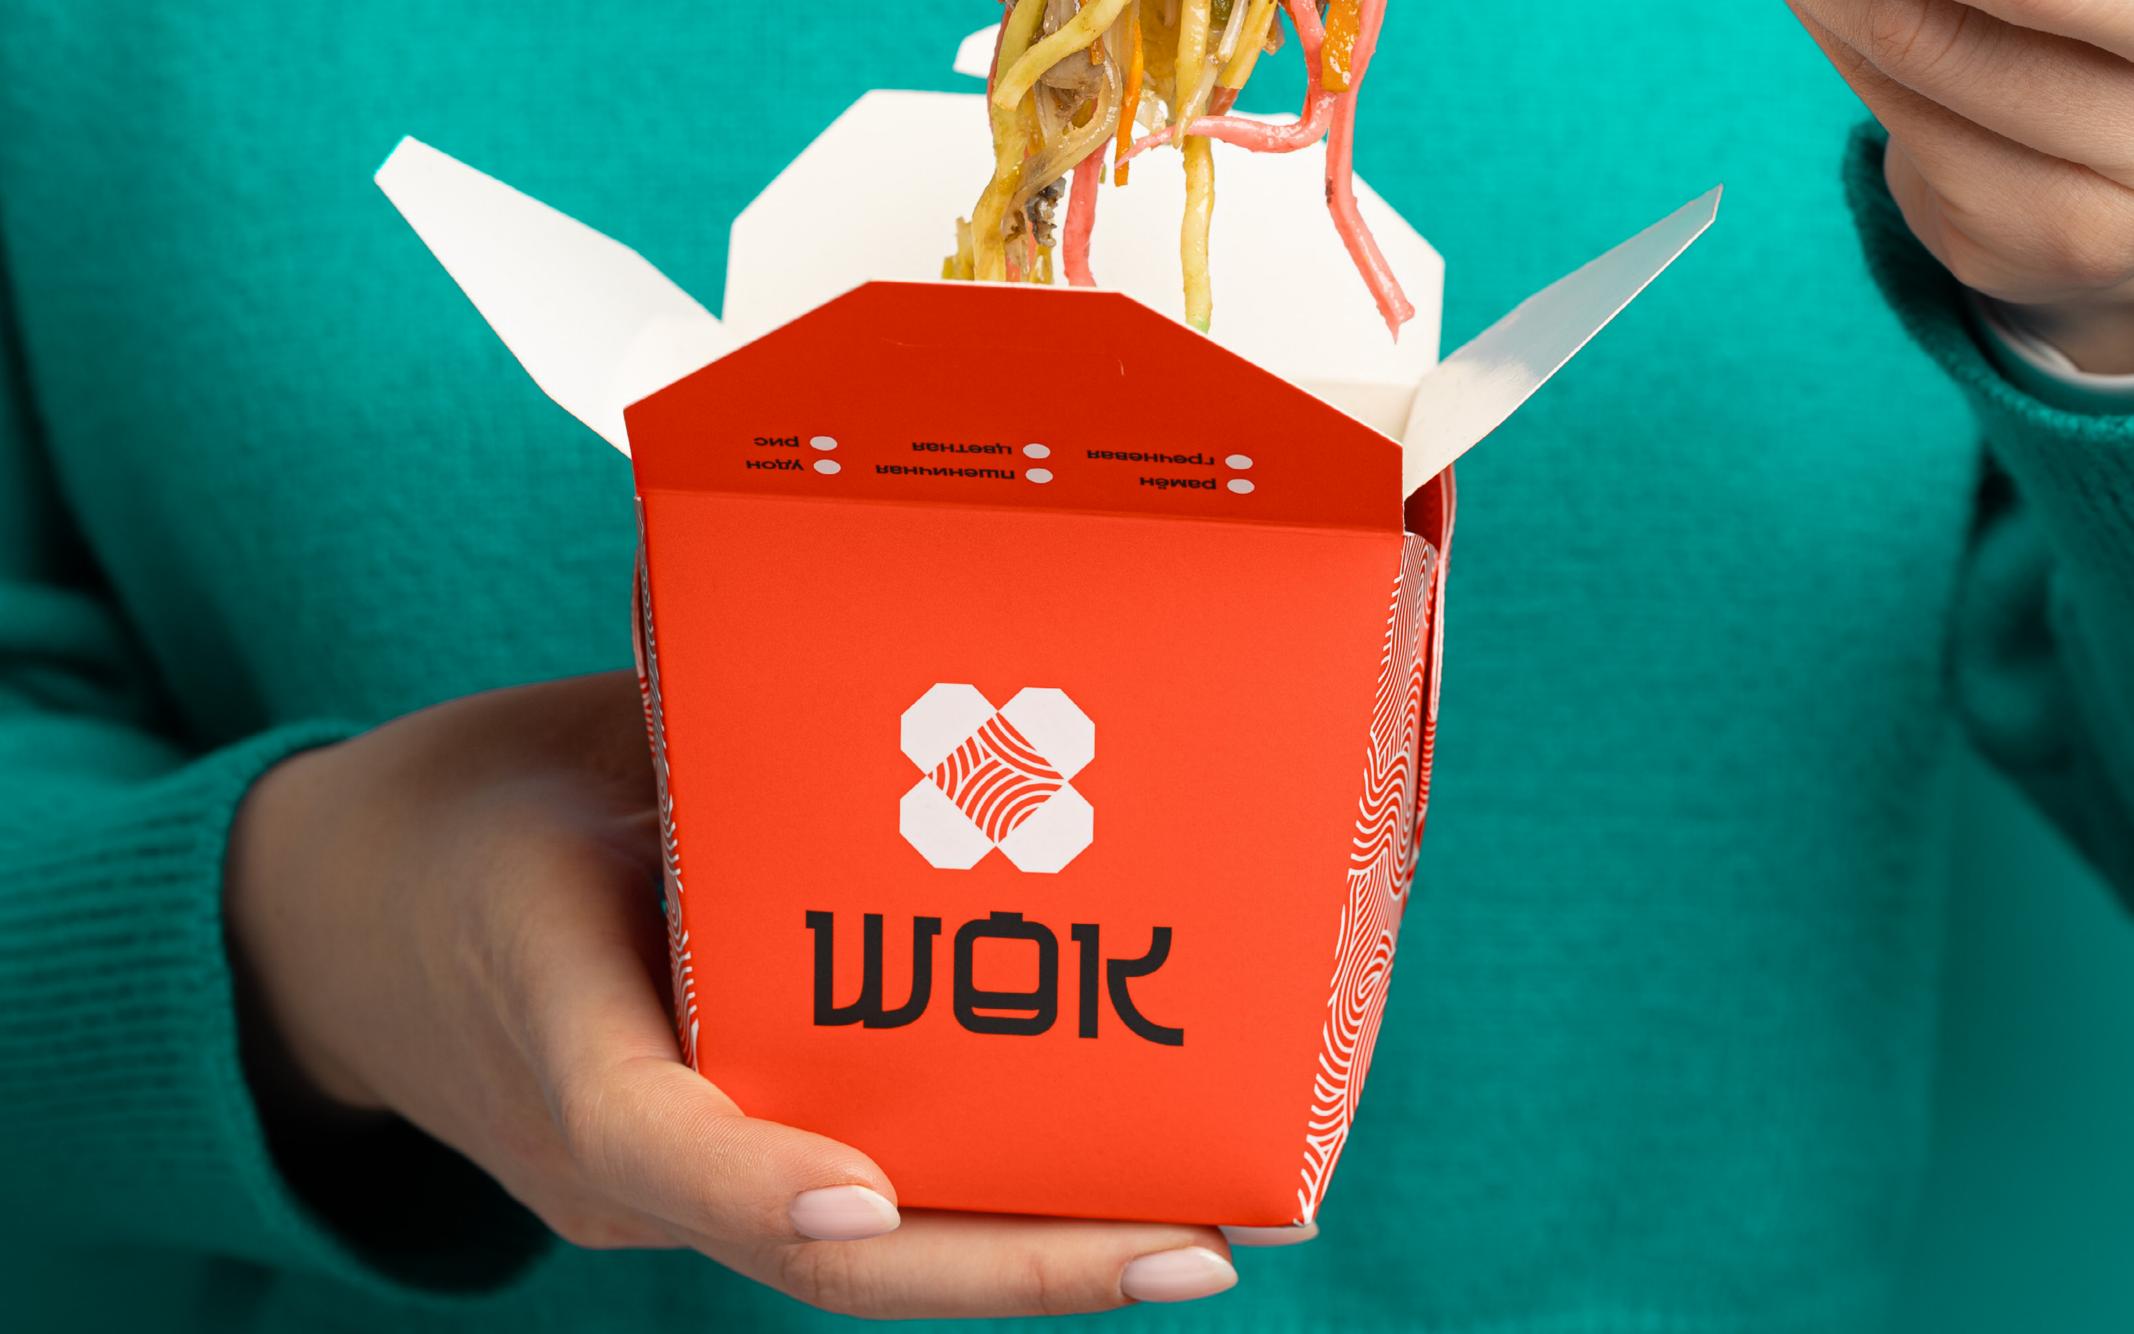

#### solution

We have completely updated the identities. The new image of WOK has become bright, modern and aesthetic. We got rid of the mood of «ancient mysterious east» and chose as a metaphor of the brand modern multicultural metropolis. It focuses on simple but expressive typography, signature bright orange color, patterns and minimalism.

The new sign in the logo was an orange noodle box — the main image with which WOK buyers get in contact. We made it look like no one else before. We redrawn the font part in the spirit of modern Asian writing, made it bold and expressive.

#### results

In addition to the digital world, it was necessary to change the cafes themselves as well. We have updated the design of every kind of packaging, uniforms and even interior.

Emphasizing the new identity, together they create a holistic brand image, and make WOK even more enjoyable place to socialize and eat.