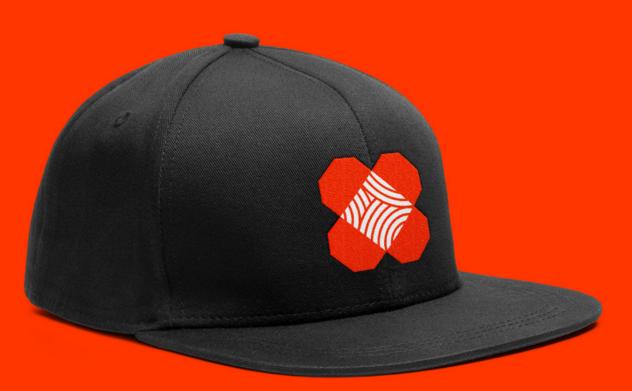

The new sign in the logo was an orange noodle box — the main image with which WOK buyers get in contact. We made it look like no one else before. We redrawn the font part in the spirit of modern Asian writing, made it bold and expressive.