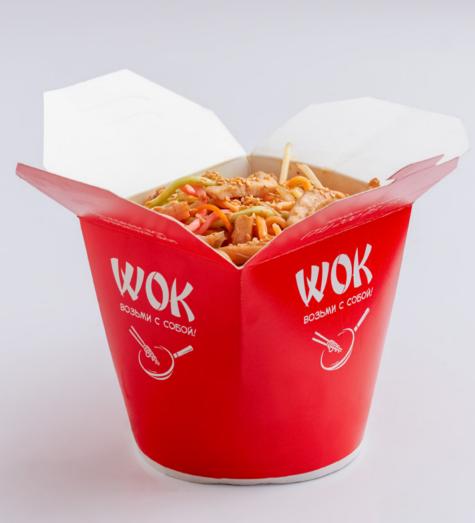

The new sign in the logo was an orange noodle box — the main image with which WOK buyers get in contact. We made it look like no one else before. We redrawn the font part in the spirit of modern Asian writing, made it bold and expressive.

#### results

In addition to the digital world, it was necessary to change the cafes themselves as well. We have updated the design of every kind of packaging, uniforms and even interior.

Emphasizing the new identity, together they create a holistic brand image, and make WOK even more enjoyable place to socialize and eat.