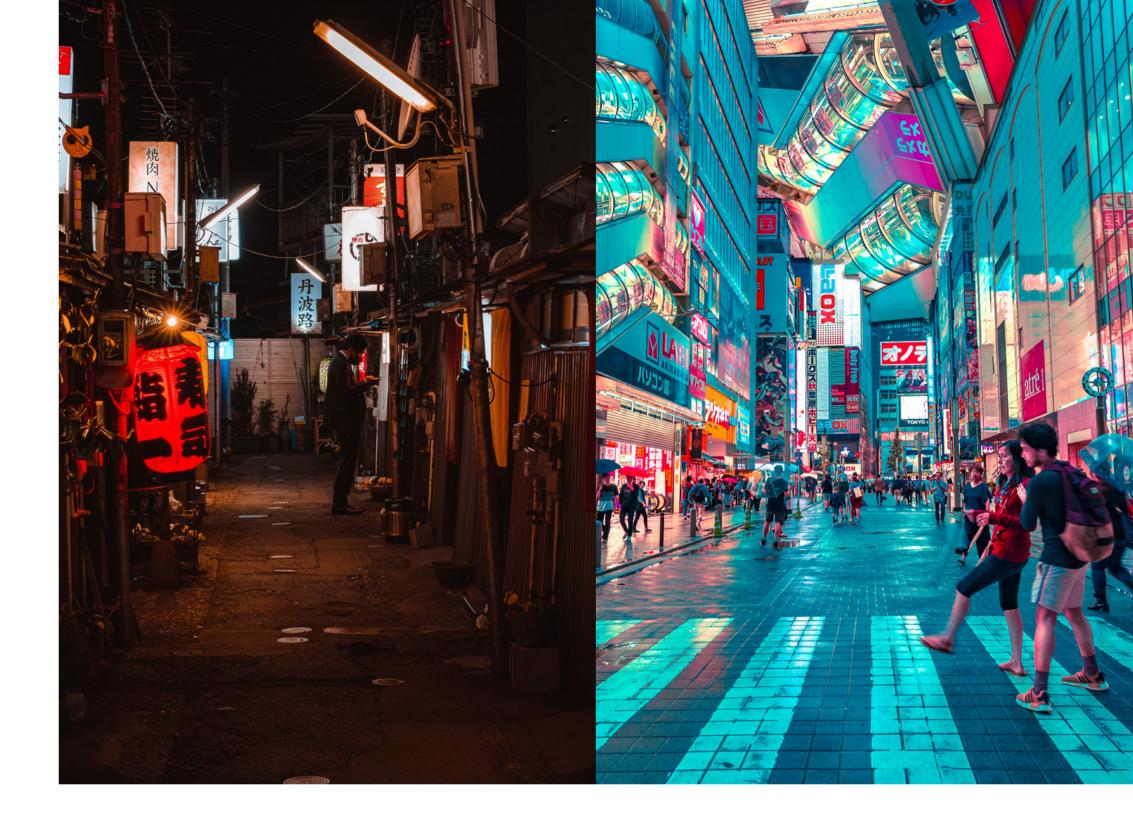

#### solution

We have completely updated the identities. The new image of WOK has become bright, modern and aesthetic. We got rid of the mood of «ancient mysterious east» and chose as a metaphor of the brand modern multicultural metropolis. It focuses on simple but expressive typography, signature bright orange color, patterns and minimalism.