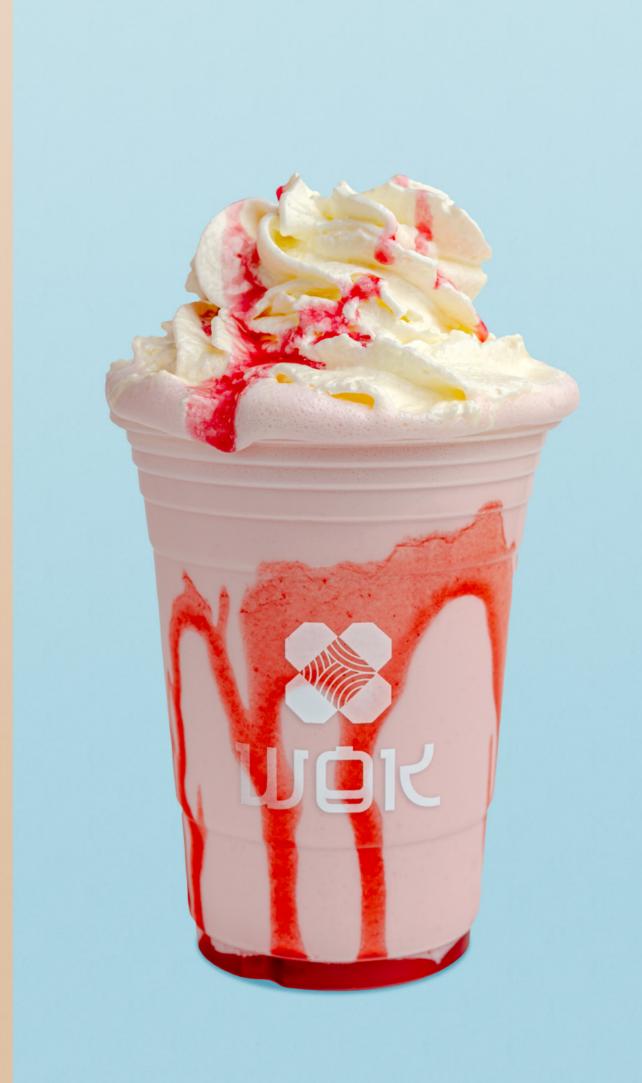

#### solution

We have completely updated the identities. The new image of WOK has become bright, modern and aesthetic. We got rid of the mood of «ancient mysterious east» and chose as a metaphor of the brand modern multicultural metropolis. It focuses on simple but expressive typography, signature bright orange color, patterns and minimalism.

The new sign in the logo was an orange noodle box — the main image with which WOK buyers get in contact. We made it look like no one else before. We redrawn the font part in the spirit of modern Asian writing, made it bold and expressive.

#### results

In addition to the digital world, it was necessary to change the cafes themselves as well. We have updated the design of every kind of packaging, uniforms and even interior.

Emphasizing the new identity, together they create a holistic brand image, and make WOK even more enjoyable place to socialize and eat.