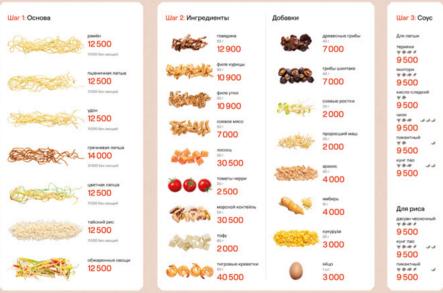

Asian writing, made it bold and expressive.











Aaa Ц+1 rice



무리 МУРИ 국수 КУКСИ 괴물국수 MOHCTP КУКСИ

# возьми с собой! Spicy Ramen

Faqat personal uchun 許可なく立ち入り禁止

Тори Спайси 28 900 Удон с креветками 62 000 Гречневая лапша 34 500

С КУНЖУТОМ

32 900

БОДРИТ

25 000

TNX

7

34 400



2



@WOKBOT

便所

ДОСТАВКА

12

NEW

美味的面条
舒适的造型









#### Kitsune Red

HEX: #ff3600

RGB: 255, 54, 0 CMYK: 0, 80, 100, 0

Pantone: Bright Red C

Oracal: 047 Orange Red

Respect: 266

#### Graphite

HEX: #0c0e17

RGB: 12, 14, 23

CMYK: 50, 40, 0, 90

Pantone: Black 6 C

Oracal: 070 Black

Respect: 502

#### White

HEX: #ffffff

RGB: 255, 255, 255

CMYK: 0, 0, 0, 0

Pantone: -

Oracal: 010 White

Respect: 402























































### Палочками вкуснее!















#### НАПИТКИ

| Горячие на<br>черный чай | эелёный чай