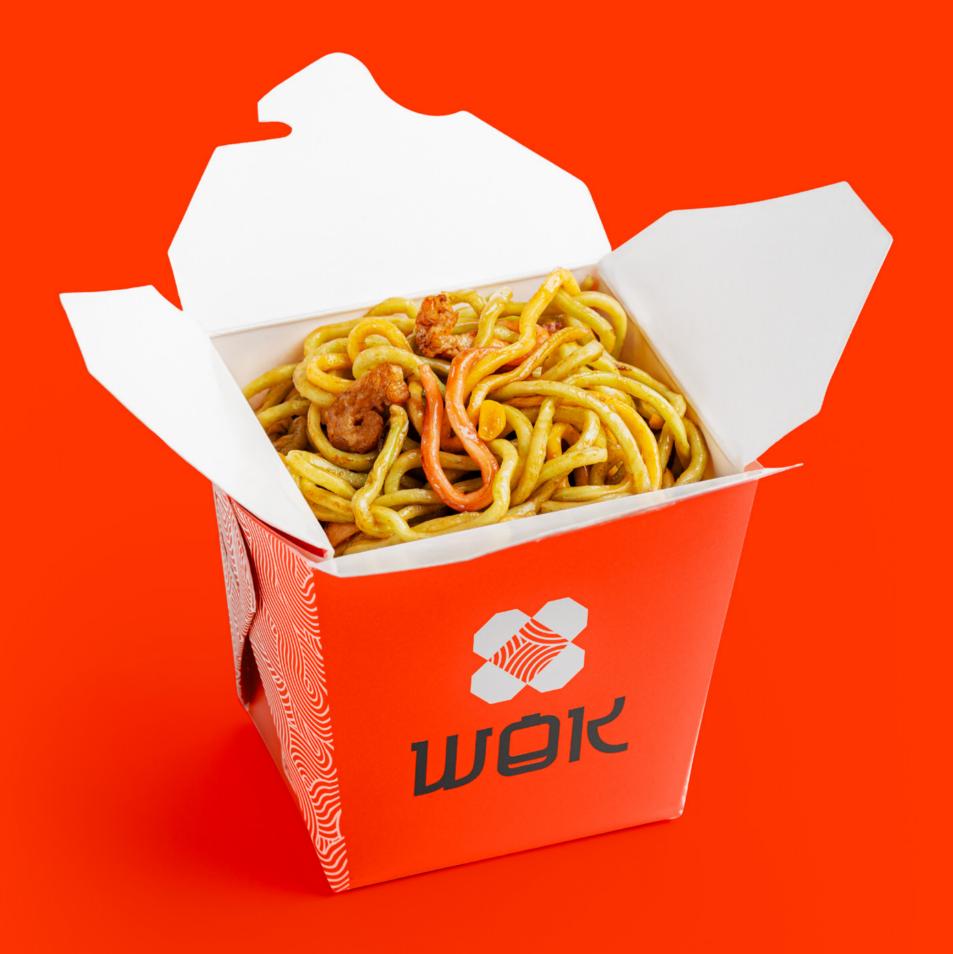

The new sign in the logo was an orange noodle box — the main image with which WOK buyers get in contact. We made it look like no one else before. We redrawn the font part in the spirit of modern Asian writing, made it bold and expressive.