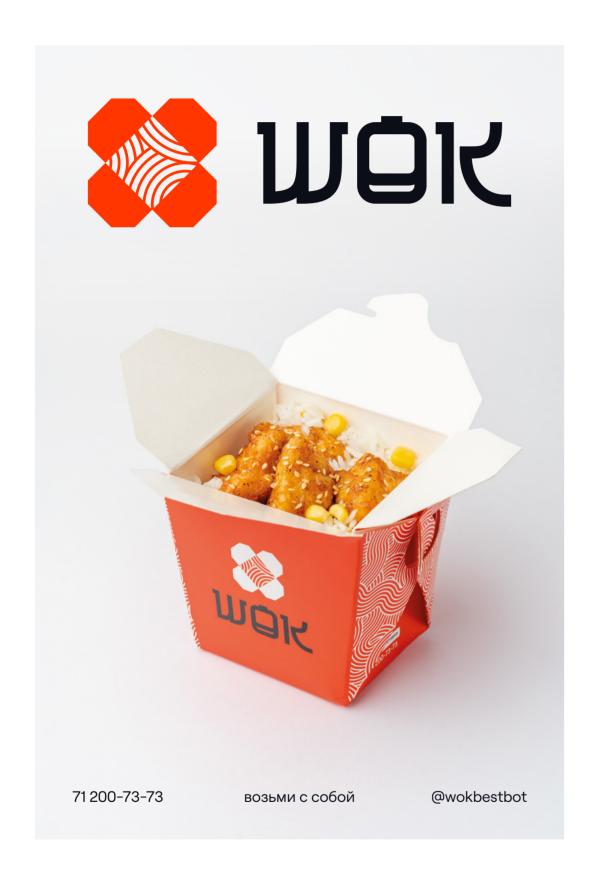

#### solution

We have completely updated the identities. The new image of WOK has become bright, modern and aesthetic. We got rid of the mood of «ancient mysterious east» and chose as a metaphor of the brand modern multicultural metropolis. It focuses on simple but expressive typography, signature bright orange color, patterns and minimalism.

The new sign in the logo was an orange noodle box — the main image with which WOK buyers get in contact. We made it look like no one else before. We redrawn the font part in the spirit of modern Asian writing, made it bold and expressive.