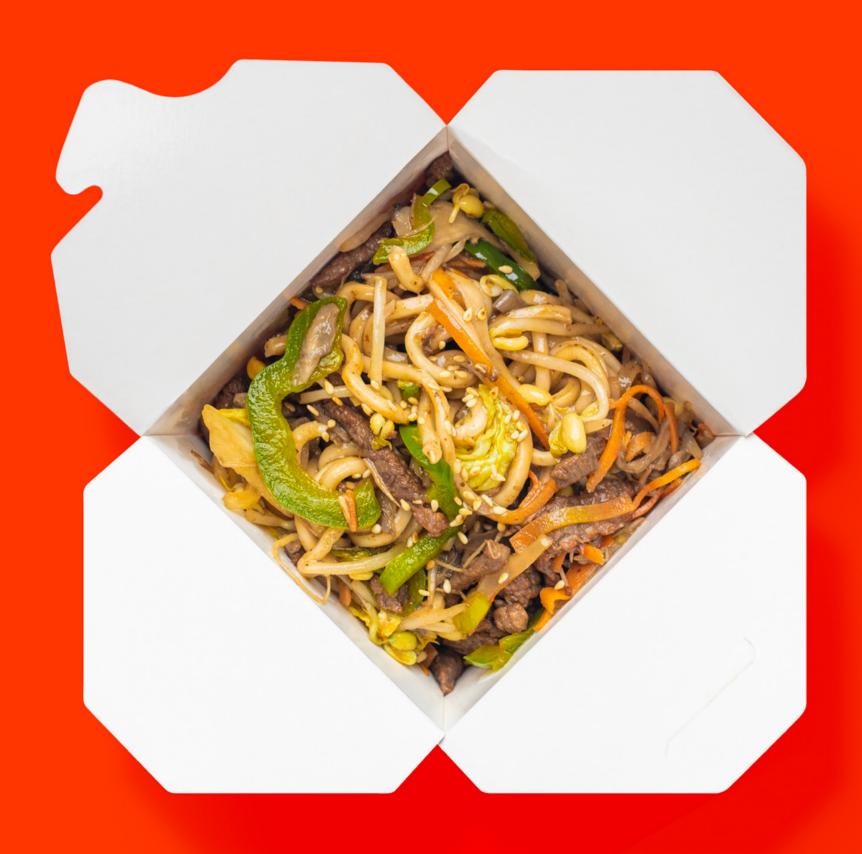

The new sign in the logo was an orange noodle box — the main image with which WOK buyers get in contact. We made it look like no one else before. We redrawn the font part in the spirit of modern Asian writing, made it bold and expressive.