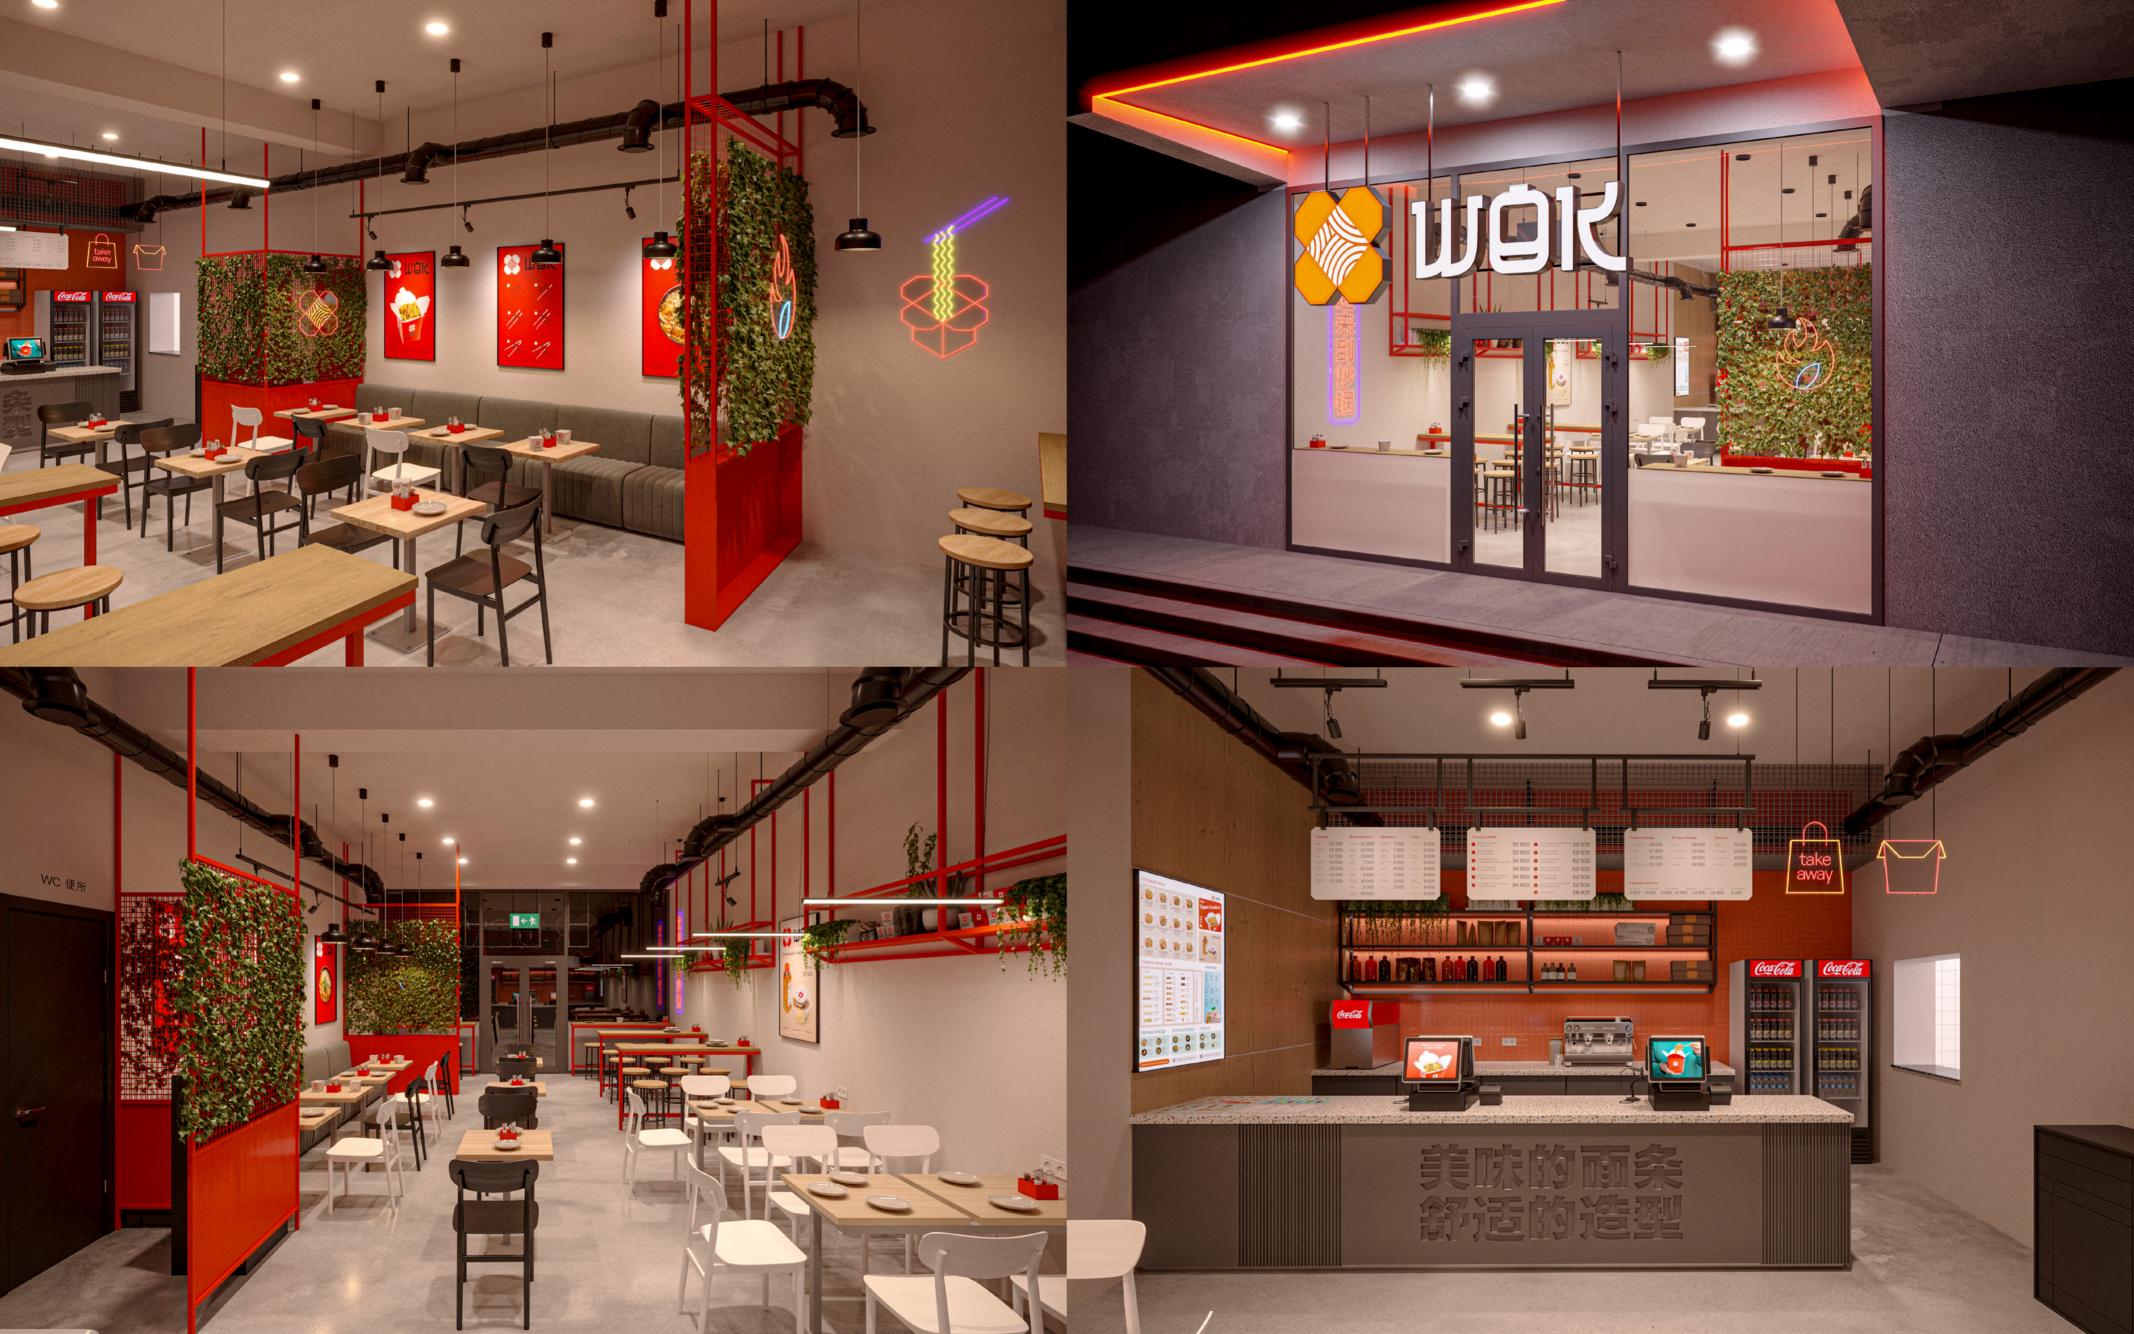

#### results

In addition to the digital world, it was necessary to change the cafes themselves as well. We have updated the design of every kind of packaging, uniforms and even interior.

Emphasizing the new identity, together they create a holistic brand image, and make WOK even more enjoyable place to socialize and eat.

The updated corporate style lives in six cafes of the network today.

- +209,9% more likes
- +3,3% more likes (CP)
- +260% more comments
- +20 more comments (CP)