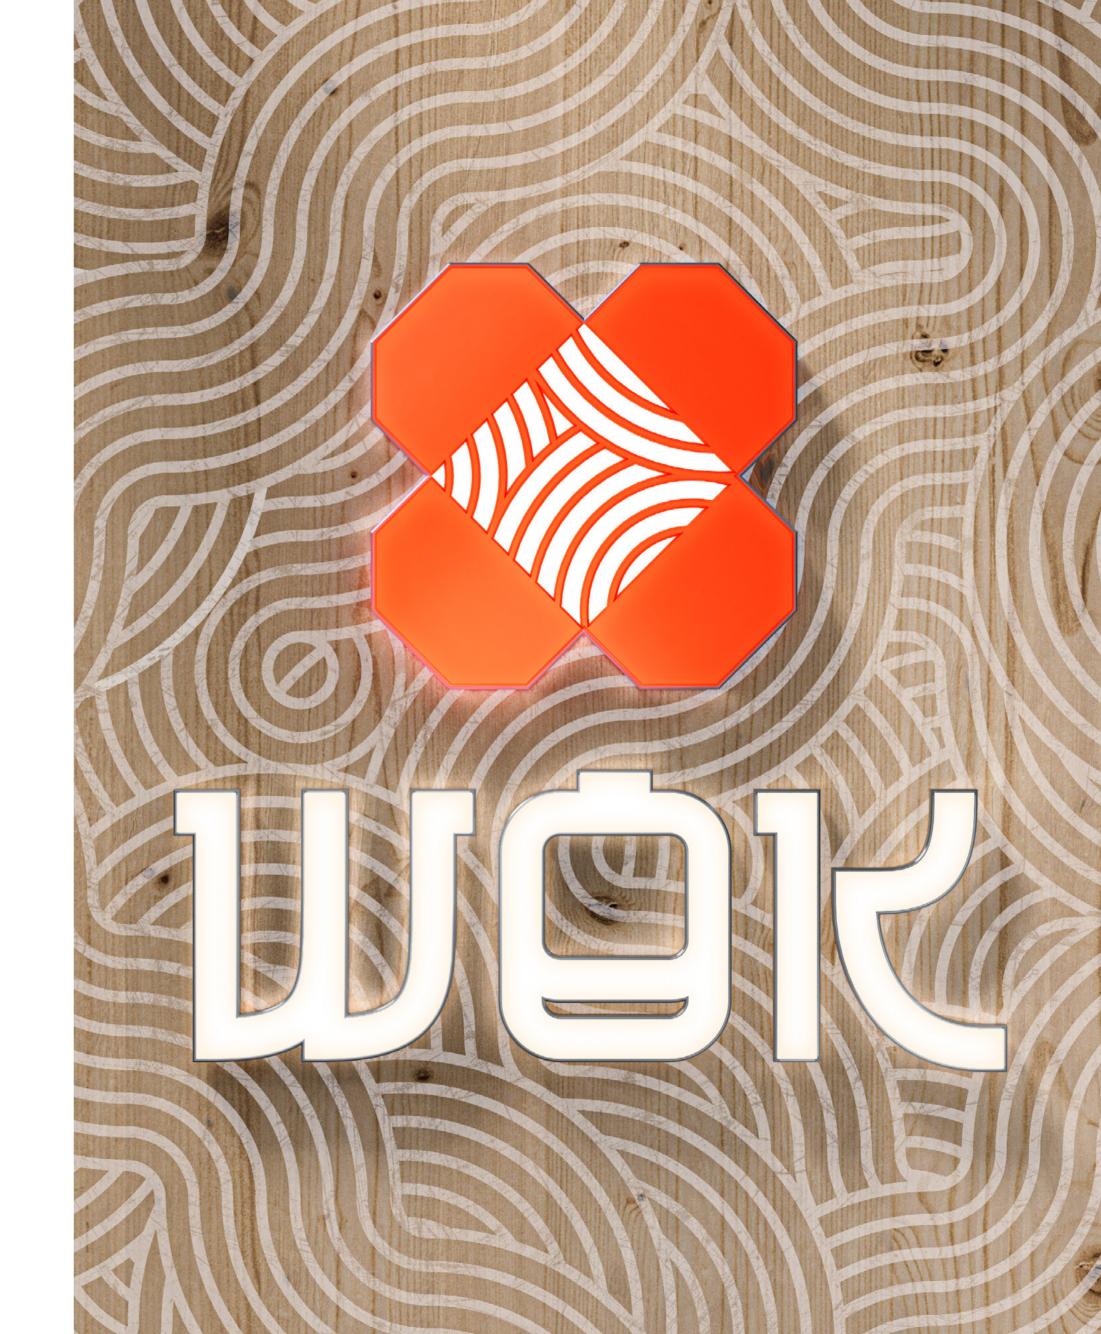

#### solution

We have completely updated the identities. The new image of WOK has become bright, modern and aesthetic. We got rid of the mood of «ancient mysterious east» and chose as a metaphor of the brand modern multicultural metropolis. It focuses on simple but expressive typography, signature bright orange color, patterns and minimalism.

The new sign in the logo was an orange noodle box — the main image with which WOK buyers get in contact. We made it look like no one else before. We redrawn the font part in the spirit of modern Asian writing, made it bold and expressive.