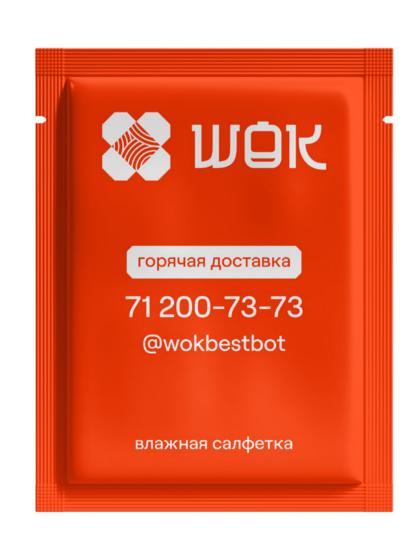

#### solution

We have completely updated the identities. The new image of WOK has become bright, modern and aesthetic. We got rid of the mood of «ancient mysterious east» and chose as a metaphor of the brand modern multicultural metropolis. It focuses on simple but expressive typography, signature bright orange color, patterns and minimalism.

The new sign in the logo was an orange noodle box — the main image with which WOK buyers get in contact. We made it look like no one else before. We redrawn the font part in the spirit of modern Asian writing, made it bold and expressive.