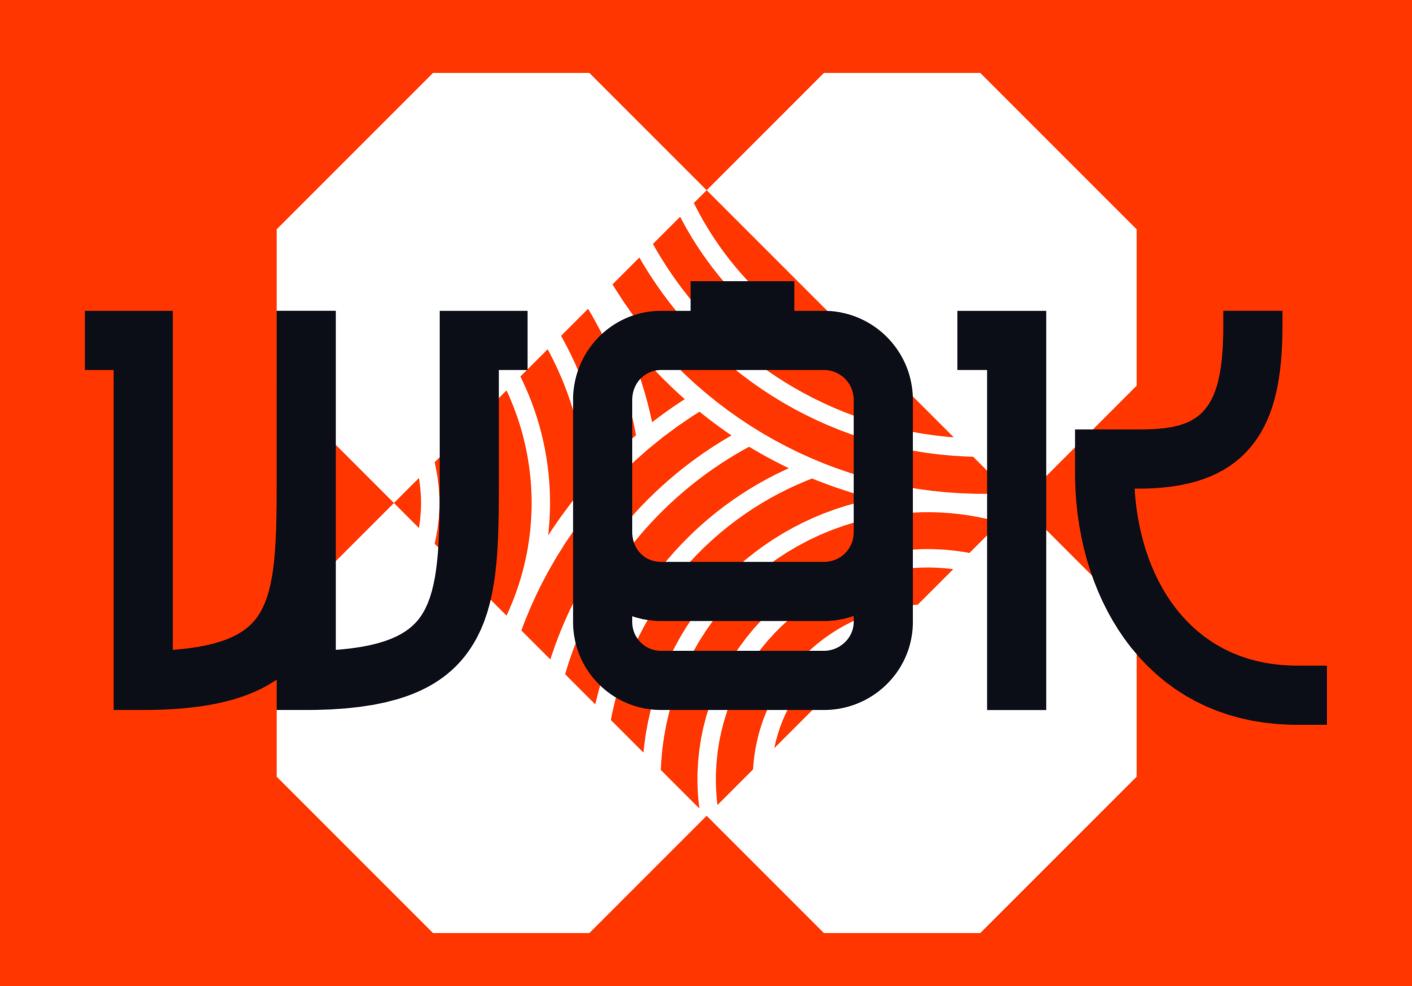

#### solution

We have completely updated the identities. The new image of WOK has become bright, modern and aesthetic. We got rid of the mood of «ancient mysterious east» and chose as a metaphor of the brand modern multicultural metropolis. It focuses on simple but expressive typography, signature bright orange color, patterns and minimalism.

The new sign in the logo was an orange noodle box — the main image with which WOK buyers get in contact. We made it look like no one else before. We redrawn the font part in the spirit of modern Asian writing, made it bold and expressive.