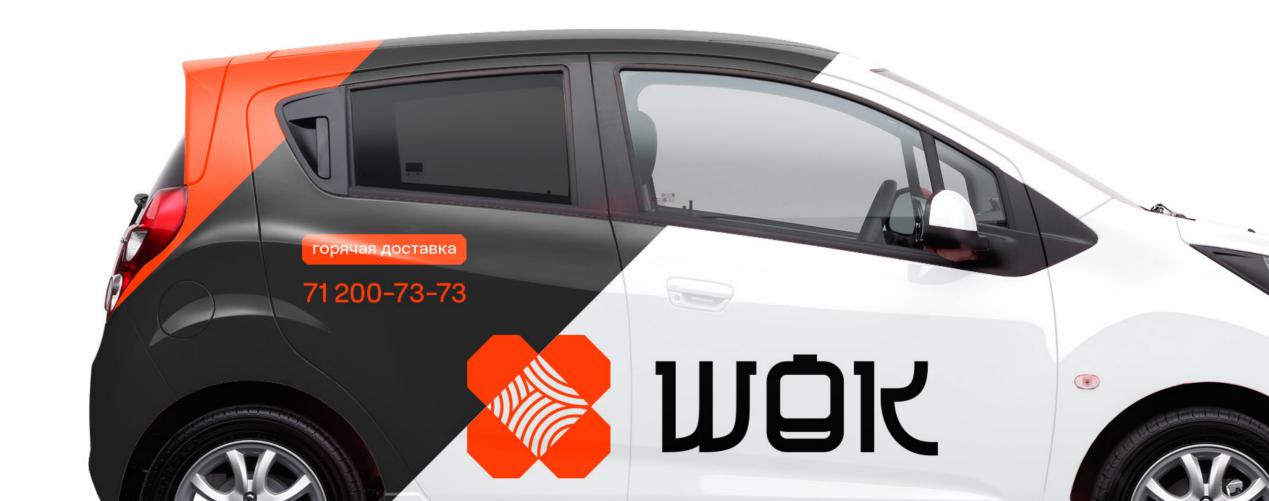

#### solution

We have completely updated the identities. The new image of WOK has become bright, modern and aesthetic. We got rid of the mood of «ancient mysterious east» and chose as a metaphor of the brand modern multicultural metropolis. It focuses on simple but expressive typography, signature bright orange color, patterns and minimalism.

The new sign in the logo was an orange noodle box — the main image with which WOK buyers get in contact. We made it look like no one else before. We redrawn the font part in the spirit of modern Asian writing, made it bold and expressive.